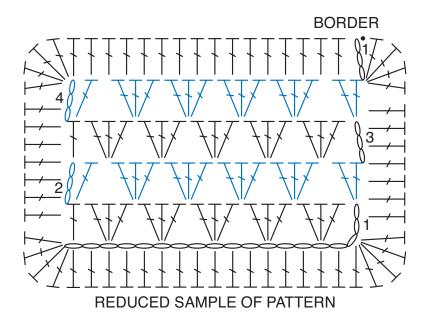

# **INSTRUCTIONS**

Chain (ch) 115. (See diagram on page 2.) **1st row:** [Right side (RS)]. 3 double crochet (dc) in 5th ch from hook. [Skipped ch-4 counts as 1 dc and ch-1 space (sp)]. \*Skip next 2 ch. 3 dc in next ch. Repeat (rep) from \* to last 2 ch. Skip next ch. 1 dc in last ch. Turn. 36 groups of 3-dc.

2nd row: Ch 3 (counts as dc). 1 dc in first dc. \*3 dc in sp between next two 3-dc groups. Rep from \* to last 3-dc group. 2 dc in top of ch-4. Turn. 39 3-dc groups.
3rd row: Ch 3 (counts as dc). \*3 dc in sp between next 3-dc group. Rep from \* to last 2 dc. 1 dc in top of ch-3. Turn. 40 groups of 3-dc.

**4th row:** Ch 3 (counts as dc). 1 dc in first dc. \*3 dc in sp between next two 3-dc groups. Rep from \* to last 3-dc group. 2 dc in top of ch-3. Turn. 39 groups of 3-dc.

Rep last 2 rows for pattern (pat) until work from beginning (beg) measures approx 40" [101.5 cm] ending on a Wrong side (WS) row. Turn. **Do not** fasten off.

# Border

**1st rnd:** Ch 3 (counts as dc). 1 dc in each dc to last st. 5 dc in top of ch-3. **Do not** turn. Continue (cont) down left edge of Blanket, work 111 dc evenly down side edge to next corner. 5 dc in corner. Cont across bottom edge of Blanket, work dc in each ch to next corner. 5 dc in corner. Cont up right edge of Blanket, work 111 dc evenly to next corner. 4 dc in next corner. Join with slip stitch (sl st) to top of ch-3. Fasten off.

# CARON EASY PEASY CROCHET BABY BLANKET | CROCHET

DIAGRAM