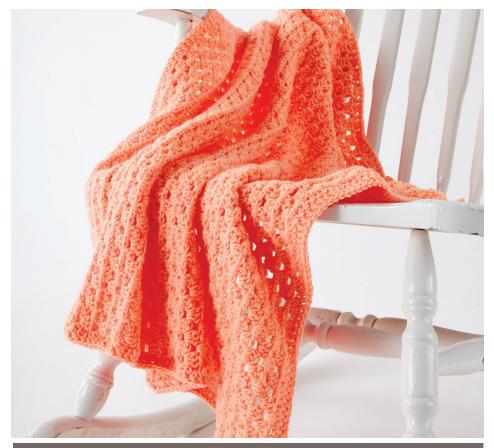

# CARON EASY PEASY CROCHET BABY BLANKET | CROCHET

# MEASUREMENT

Approximately (Approx) 40" [101.5 cm] square.

# **INSTRUCTIONS**

Chain (ch) 115. (See diagram on page 2.) **1st row:** [Right side (RS)]. 3 double crochet (dc) in 5th ch from hook. [Skipped ch-4 counts as 1 dc and ch-1 space (sp)]. \*Skip next 2 ch. 3 dc in next ch. Repeat (rep) from \* to last 2 ch. Skip next ch. 1 dc in last ch. Turn. 36 groups of 3-dc.

2nd row: Ch 3 (counts as dc). 1 dc in first dc. \*3 dc in sp between next two 3-dc groups. Rep from \* to last 3-dc group. 2 dc in top of ch-4. Turn. 39 3-dc groups.
3rd row: Ch 3 (counts as dc). \*3 dc in sp between next 3-dc group. Rep from \* to last 2 dc. 1 dc in top of ch-3. Turn. 40 groups of 3-dc.

**4th row:** Ch 3 (counts as dc). 1 dc in first dc. \*3 dc in sp between next two 3-dc groups. Rep from \* to last 3-dc group. 2 dc in top of ch-3. Turn. 39 groups of 3-dc.

Rep last 2 rows for pattern (pat) until work from beginning (beg) measures approx 40" [101.5 cm] ending on a Wrong side (WS) row. Turn. **Do not** fasten off.

# Border

**1st rnd:** Ch 3 (counts as dc). 1 dc in each dc to last st. 5 dc in top of ch-3. **Do not** turn. Continue (cont) down left edge of Blanket, work 111 dc evenly down side edge to next corner. 5 dc in corner. Cont across bottom edge of Blanket, work dc in each ch to next corner. 5 dc in corner. Cont up right edge of Blanket, work 111 dc evenly to next corner. 4 dc in next corner. Join with slip stitch (sl st) to top of ch-3. Fasten off.