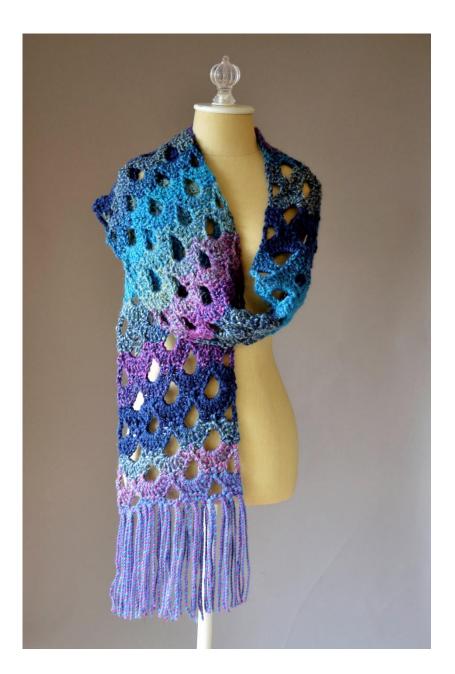

# **Zeppelin Scarf**

Designed by Universal Yarn Design Team

### **FINISHED MEASUREMENTS**

Width: 81/2"

Length: 68", not including fringe

#### **SCARF**

Ch 23. Work in Arches Lace patt until piece meas 68", ending with row 5 or 7 of patt. Fasten off.

### **Fringe**

Cut 64, 16" pieces of yarn. Holding 2 strands tog as one, attach 16 groups to each end of scarf. Weave in ends. Trim fringe even if necessary.